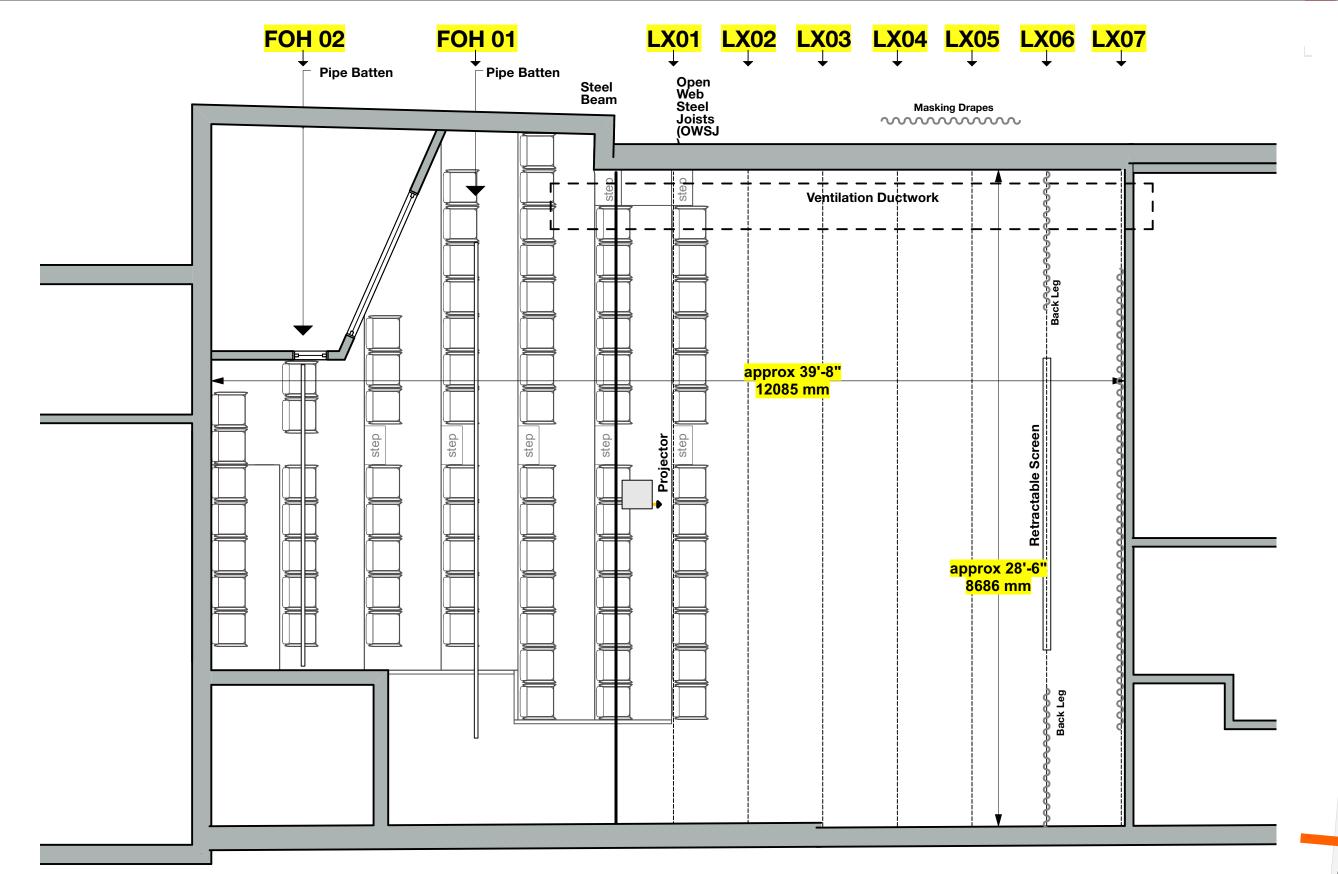

## Peter Henry ARCHITECT

3252 Veith Street HALIFAX NS B3K 3H2 902.455.9884 phARCHITECT@eastlink.ca

REFLECTED CEILING PLAN: Audience Chamber with Risers and Masking

drawn: ph/ep date: ymd 2022.10.25 drawing number:

The scale mentioned refers to drawings printed full size on 11x17" paper. Using the mm scale below, adjust the scale for printing on other size paper. 

10 20 30 40mm This drawing is a composite of layers of information, including:

- [ ]Architectural Floor Plan [ ]Scenographer's Base Plan [ ]House Set Seating Layout [ ]Alternative Seating Layout [ ]Reflected Ceiling Plan [ ]Masking Plan
- [ ] House Set Seating Section
- drawn: ph/ep