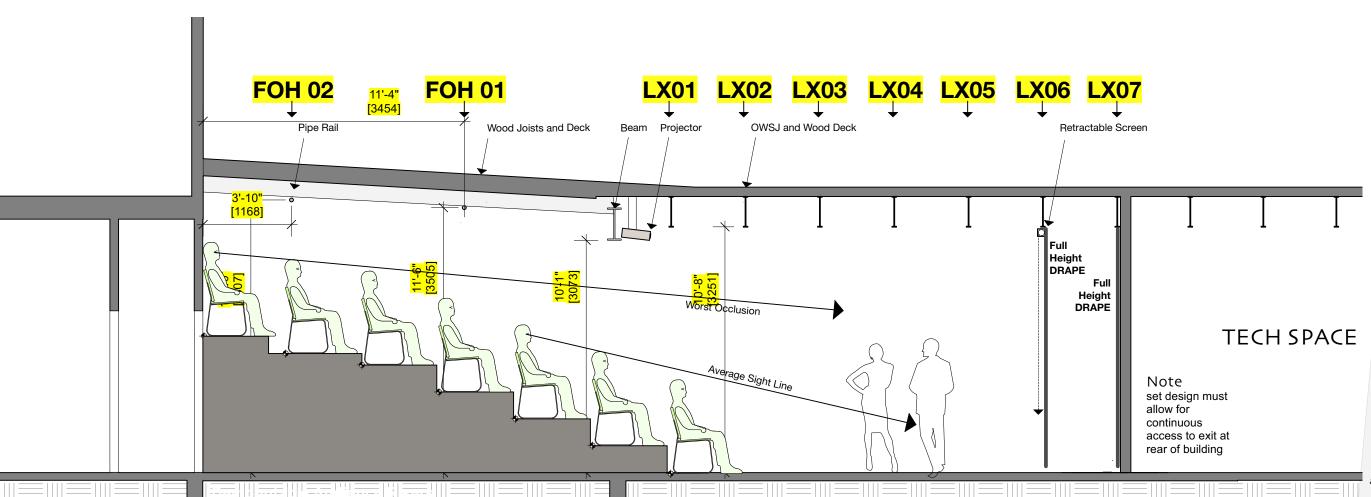

#### **SECTION**

drawn: ph/ep date:ymd 2022.10.25

drawing number:

painting by Colleen MacIsaac

The scale mentioned refers to drawings printed full size on 11x17" paper. Using the mm scale below, adjust the scale for printing on other size paper. 

10 20 30 40mm This drawing is a composite of layers of information, including:

- [ ]Architectural Floor Plan [ ]Scenographer's Base Plan [ ]House Set Seating Layout [ ]Alternative Seating Layout [ ]Reflected Ceiling Plan [ ]Masking Plan
- [x] Section [x] House Set Seating Section
- drawn: ph/ep

design: Beye, Downey, Waqué, ph date: 2022.10.04