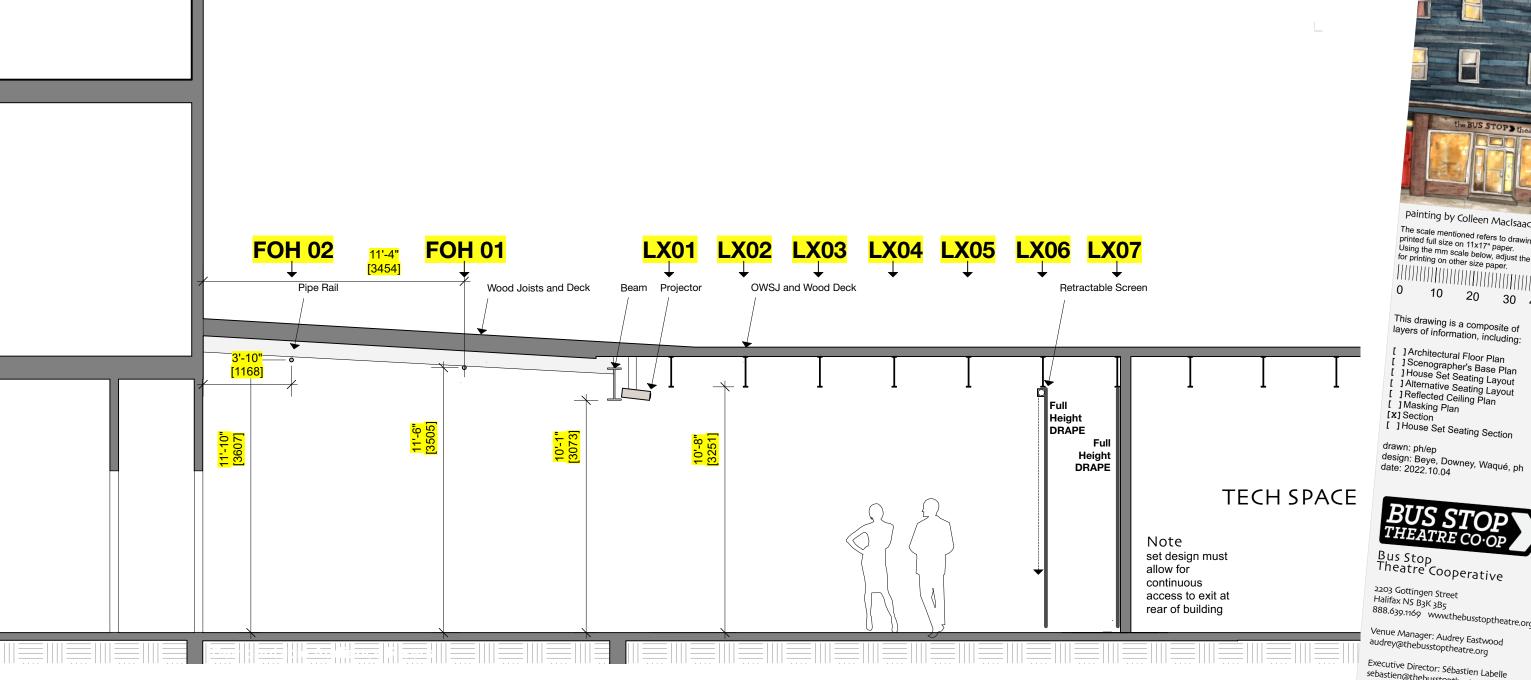

#### **SECTION**

drawn: ph/ep date:ymd 2022.10.25

drawing number:

painting by Colleen MacIsaac

The scale mentioned refers to drawings printed full size on 11x17" paper. Using the mm scale below, adjust the scale for printing on other size paper. 

10 20 30 40mm This drawing is a composite of layers of information, including:

- [ ]Architectural Floor Plan [ ]Scenographer's Base Plan [ ]House Set Seating Layout [ ]Alternative Seating Layout [ ]Reflected Ceiling Plan [ ]Masking Plan
- [x] Section [x] House Set Seating Section
- drawn: ph/ep

design: Beye, Downey, Waqué, ph date: 2022.10.04