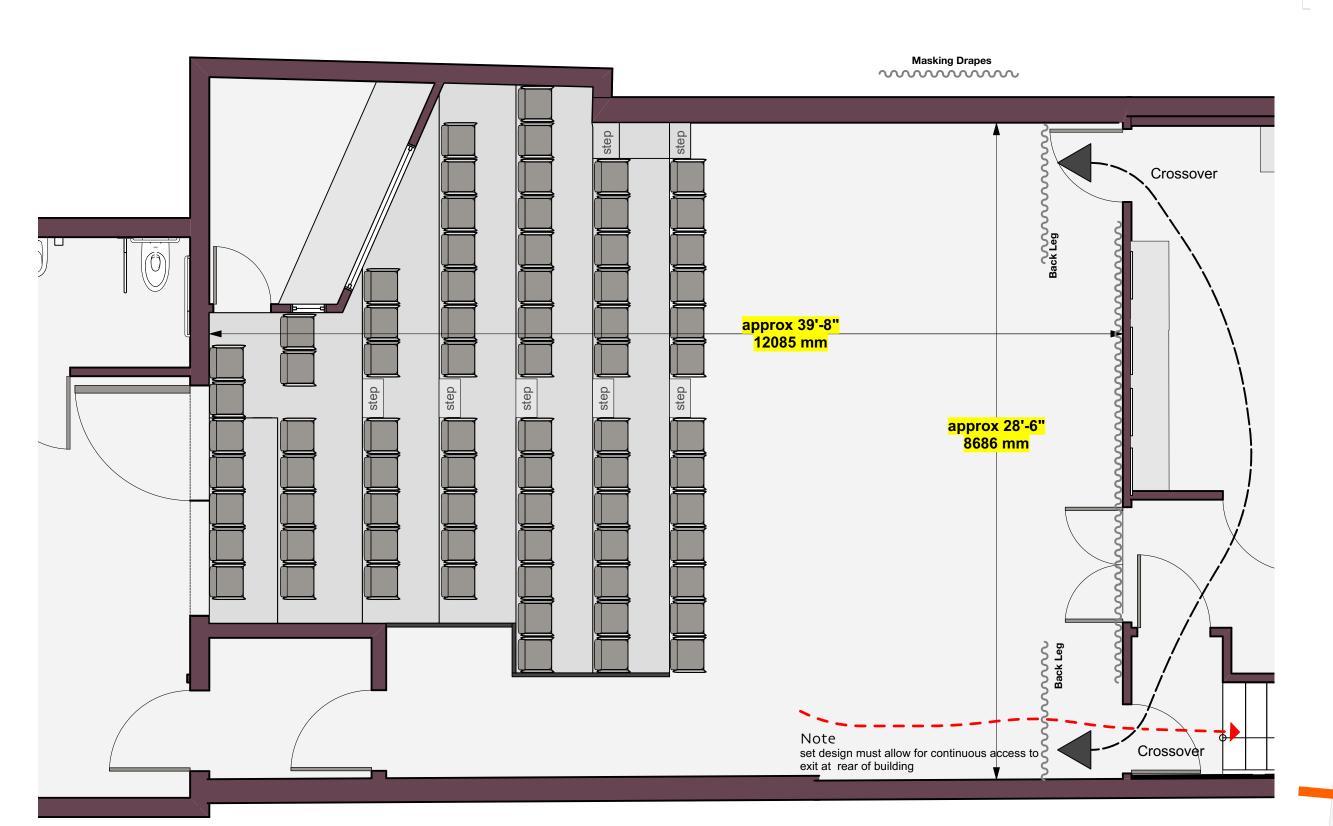

## PLAN: Audience Chamber

drawn: ph/ep date: ymd 2022.10.25

drawing number: SET DESIGN THEATRE.2

painting by Colleen MacIsaac

The scale mentioned refers to drawings printed full size on 11x17" paper. Using the mm scale below, adjust the scale for printing on other size paper. 0 10 20 30 40mm

This drawing is a composite of layers of information, including:

- [ ] Architectural Floor Plan
  [x] Scenographer's Base Plan
  [x] House Set Seating Layout
  [ ] Alternative Seating Layout
  [ ] Reflected Ceiling Plan
  [x] Masking Plan
  [ ] Section
- [ ] House Set Seating Section
- drawn: ph/ep design: Beye, Downey, Waqué, ph date: 2022.10.04