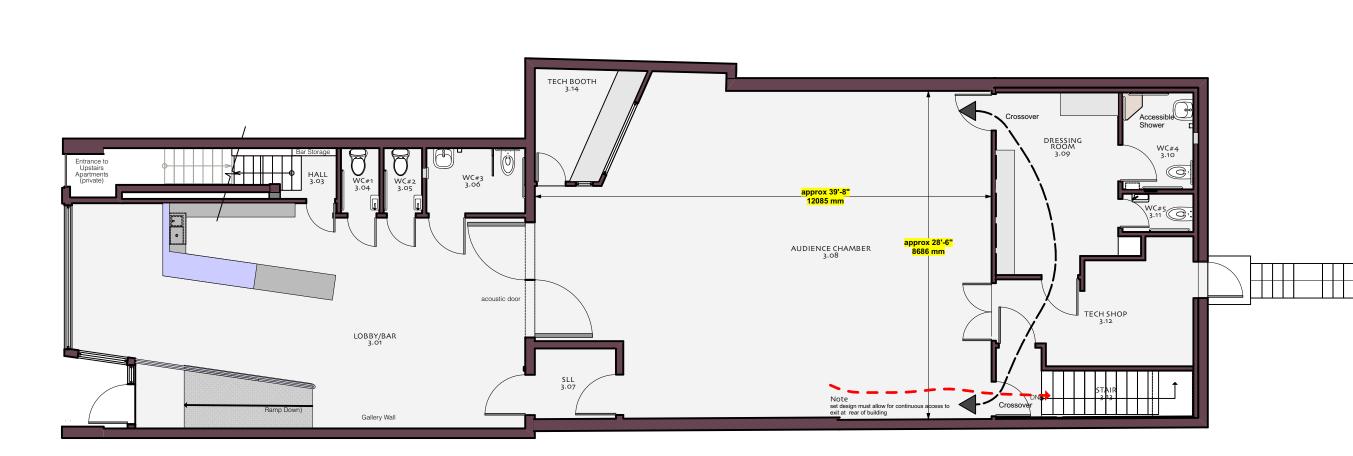

## PLAN: Audience Chamber

drawn: ph/ep date: ymd 2022.10.25

drawing number: SET DESIGN THEATRE.2

painting by Colleen MacIsaac

The scale mentioned refers to drawings printed full size on 11x17" paper. Using the mm scale below, adjust the scale for printing on other size paper. 0 10 20 30 40mm

This drawing is a composite of layers of information, including:

- [ ] Architectural Floor Plan
  [x] Scenographer's Base Plan
  [x] House Set Seating Layout
  [ ] Alternative Seating Layout
  [ ] Reflected Ceiling Plan
  [x] Masking Plan
  [ ] Section
- [ ] House Set Seating Section
- drawn: ph/ep design: Beye, Downey, Waqué, ph date: 2022.10.04