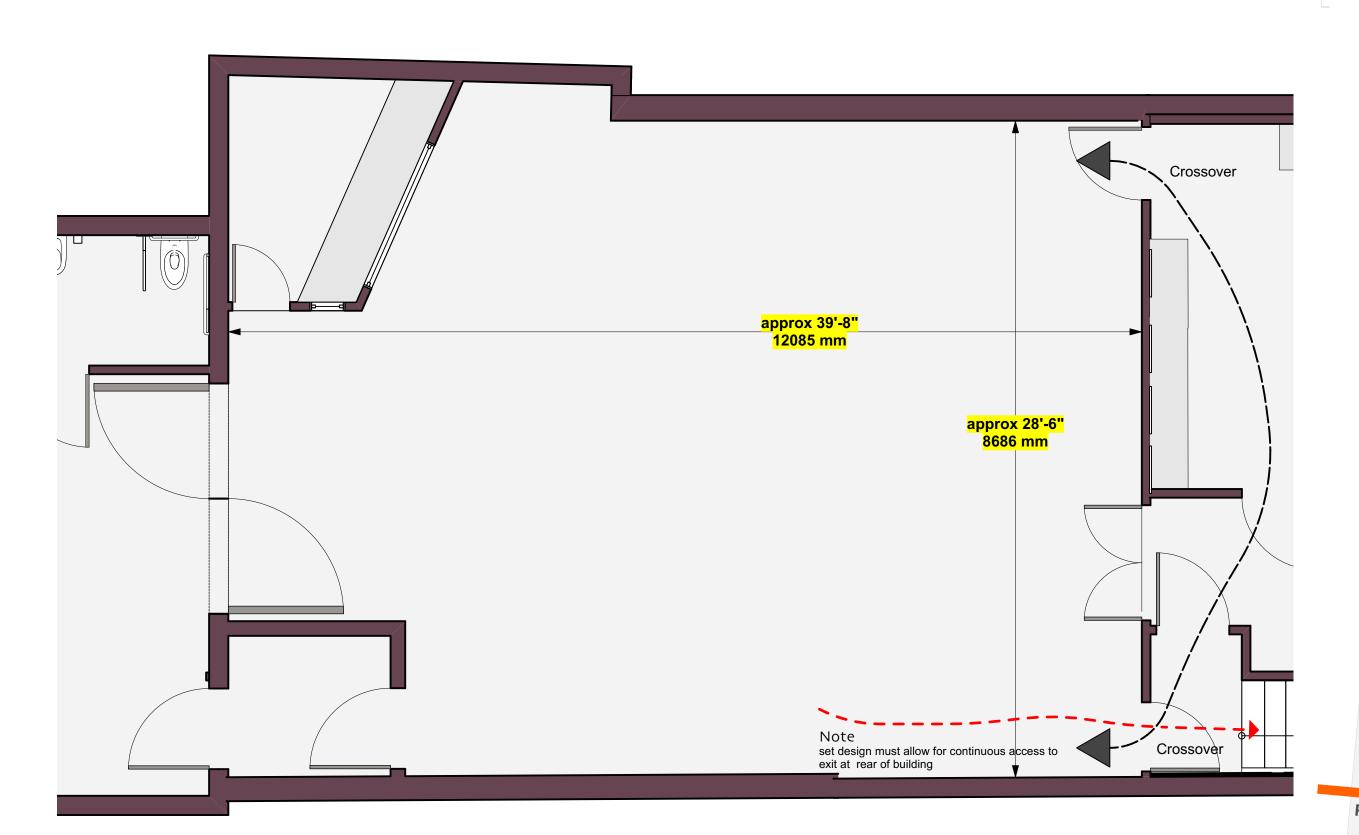

## PLAN: Audience Chamber

drawn: ph/ep date: ymd 2022.10.25

drawing number: SET DESIGN THEATRE.2

painting by Colleen MacIsaac

The scale mentioned refers to drawings printed full size on 11x17" paper. Using the mm scale below, adjust the scale for printing on other size paper. 0 10 20 30 40mm

This drawing is a composite of layers of information, including:

- [ ] Architectural Floor Plan
  [x] Scenographer's Base Plan
  [x] House Set Seating Layout
  [ ] Alternative Seating Layout
  [ ] Reflected Ceiling Plan
  [x] Masking Plan
  [ ] Section
- [ ] House Set Seating Section
- drawn: ph/ep design: Beye, Downey, Waqué, ph date: 2022.10.04